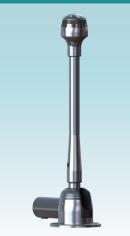

## **GRAND SLAM 950 ELECTRIC MASTHEAD ANCHOR LIGHT**

Complete your electric-mount arsenal with the Grand Slam 950 Electric Masthead Anchor Light! With the simple push of a button, boaters can safely adjust the position of their Masthead Anchor Light from the comfort of the helm. Ideal for powered vessels 39' and under (12-meters and under), the GS-950 is certified for USCG-required 3 nautical miles. The GS-950 is a fully electric unit with hidden wires inside the hardtop. This mount easily installs to the surface of the hardtop and fits all top thicknesses. The GS-950 lights run on 12 volts and consists of four 3-watt LED Cree chips driven by two Mean Well drivers.

## **GS-950 FEATURES & BENEFITS**

- Machined / Anodized aluminum body with a light-brushed finish
- Certified for USCG-required 3-nm
- Includes tube, light and 6" lead of 20-gauge wire from the base
- 12-volt DC power supply for light
- Threaded shaft for consistent lift and descent
- Brass bearings for smooth operation
- Features breakaway pin for manual operation
- Mounts to all hardtops
- Reliable long-life LEDs
- 6-Watt Stern Light and 12-watt Anchor
- Low-draw, 0.6 amps per light
- Low-voltage 12-24VDC
- Backing Plate (BP-0850AEY) sold separately