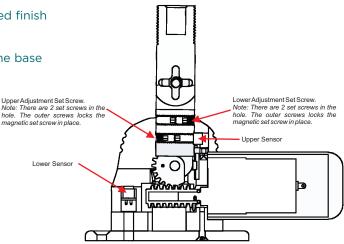

Adjustments to the arm position need to be done slowly 1/4 turn at a time. It is best practice to use an amp meter to determine when the sensor switch disables motor power. Failure to do this could result in motor failure.